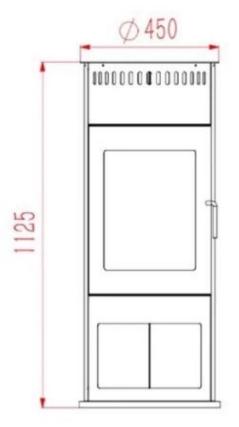

# **WASHINGTON - BIOETHANOL WOOD-BURNING STOVE**

BIO-20-240

The Washington stove fireplace from ScandiFlames combines the timeless charm of a classic wood burner with the modern convenience of bioethanol. With a size of H:  $112 \text{ cm x } \emptyset$ : 42 cm, it fits seamlessly into any home. Its 1.5-litre bioethanol burner offers up to 6 hours of burn time and generates a heat output of 2.2 kW, perfect for warming a 25-30 square meter room while you relax, catch up on the latest news, or enjoy time with family. This manually operated fireplace requires no electricity and is completely chimney-free, making it a simple and hassle-free choice for creating a cozy and inviting atmosphere at home.

### **Dimensions & Weight**

| Height   | 112 cm |
|----------|--------|
| Diameter | 42 cm  |
| Weight   | 34 kg  |