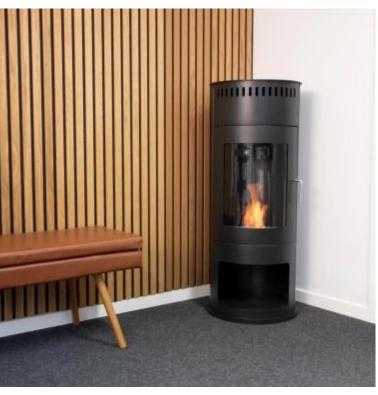

# **WASHINGTON - BIOETHANOL WOOD-BURNING STOVE**

BIO-20-240

The Washington stove fireplace from ScandiFlames combines the timeless charm of a classic wood burner with the modern convenience of bioethanol. With a size of H:  $112 \text{ cm x } \emptyset$ : 42 cm, it fits seamlessly into any home. Its 1.5-litre bioethanol burner offers up to 6 hours of burn time and generates a heat output of 2.2 kW, perfect for warming a 25-30 square meter room while you relax, catch up on the latest news, or enjoy time with family. This manually operated fireplace requires no electricity and is completely chimney-free, making it a simple and hassle-free choice for creating a cozy and inviting atmosphere at home.

## **Material and Appearance**

| Material      | Steel |
|---------------|-------|
| Colour        | Black |
| Glas included | Yes   |