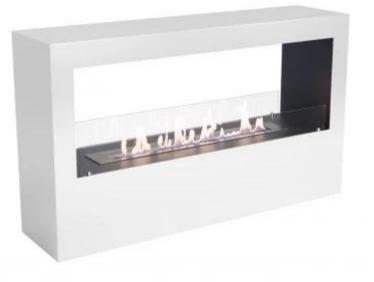

## LANSING XL - WHITE FREESTANDING BIO FIREPLACE

BIO-20-234

The ScandiFlames freestanding 2-sided bioethanol fireplace in white is a large, elegant fireplace measuring H: 70 cm x W: 120 cm x D: 30 cm. This bioethanol fireplace is perfect as a room divider, as the flames can be enjoyed from two opposite sides. It features a 4-liter fuel tank, providing a burn time of up to 6.5 hours. With a heat output of 4.38 kW and easy manual operation, this fireplace creates a cozy and warm atmosphere in large rooms. No installation is required, and maintenance is simple, as bioethanol fireplaces produce no smoke, soot, or ash.