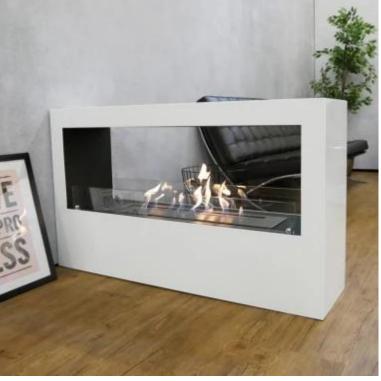

## LANSING XL - WHITE FREESTANDING BIO FIREPLACE

BIO-20-234

The ScandiFlames freestanding 2-sided bioethanol fireplace in white is a large, elegant fireplace measuring H: 70 cm x W: 120 cm x D: 30 cm. This bioethanol fireplace is perfect as a room divider, as the flames can be enjoyed from two opposite sides. It features a 4-liter fuel tank, providing a burn time of up to 6.5 hours. With a heat output of 4.38 kW and easy manual operation, this fireplace creates a cozy and warm atmosphere in large rooms. No installation is required, and maintenance is simple, as bioethanol fireplaces produce no smoke, soot, or ash.