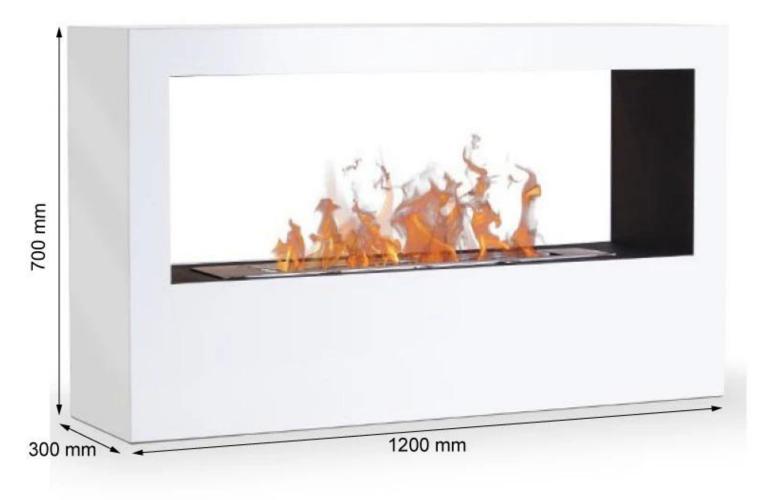

## LANSING XL - WHITE FREESTANDING BIO FIREPLACE

BIO-20-234

The ScandiFlames freestanding 2-sided bioethanol fireplace in white is a large, elegant fireplace measuring H: 70 cm x W: 120 cm x D: 30 cm. This bioethanol fireplace is perfect as a room divider, as the flames can be enjoyed from two opposite sides. It features a 4-liter fuel tank, providing a burn time of up to 6.5 hours. With a heat output of 4.38 kW and easy manual operation, this fireplace creates a cozy and warm atmosphere in large rooms. No installation is required, and maintenance is simple, as bioethanol fireplaces produce no smoke, soot, or ash.

#### **Dimensions & Weight**

| Length/Width | 120 cm |
|--------------|--------|
| Height       | 70 cm  |
| Depth        | 30 cm  |
| Weight       | 42 kg  |