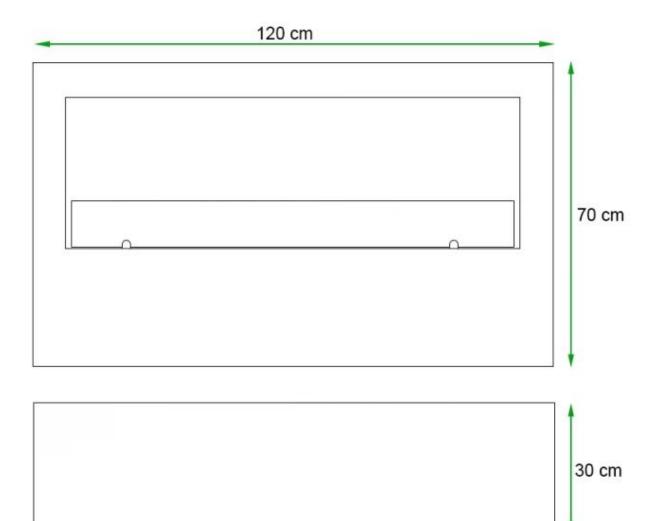

## LANSING XL - WHITE FREESTANDING BIO FIREPLACE

BIO-20-234

The ScandiFlames freestanding 2-sided bioethanol fireplace in white is a large, elegant fireplace measuring H: 70 cm x W: 120 cm x D: 30 cm. This bioethanol fireplace is perfect as a room divider, as the flames can be enjoyed from two opposite sides. It features a 4-liter fuel tank, providing a burn time of up to 6.5 hours. With a heat output of 4.38 kW and easy manual operation, this fireplace creates a cozy and warm atmosphere in large rooms. No installation is required, and maintenance is simple, as bioethanol fireplaces produce no smoke, soot, or ash.

#### **Dimensions & Weight**

| Length/Width | 120 cm |
|--------------|--------|
| Height       | 70 cm  |
| Depth        | 30 cm  |
| Weight       | 42 kg  |