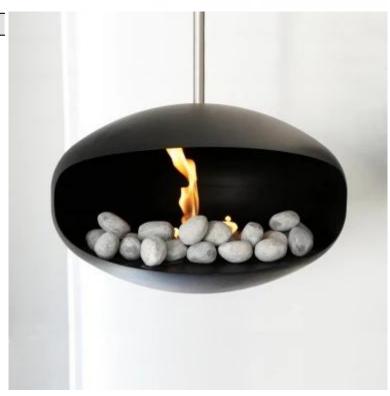

# **CERAMICS PEBBLES GREY - 24 PIECES**

PEJS-05-03

24 pieces of decorational grey ceramic pebbles to be placed in and around a bio ethanol fireplace fire.

### **Installation details**

| Compatible with | Bioethanol Fireplaces |
|-----------------|-----------------------|
|-----------------|-----------------------|