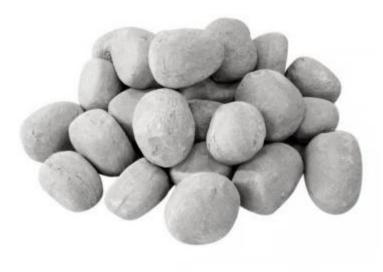

# **CERAMICS PEBBLES GREY - 24 PIECES**

PEJS-05-03

24 pieces of decorational grey ceramic pebbles to be placed in and around a bio ethanol fireplace fire.

# Size & Weight

| Quantity     | 24     |
|--------------|--------|
| Length/Width | 7 cm   |
| Height       | 5 cm   |
| Depth        | 5 cm   |
| Diameter     | 7 cm   |
| Weight       | 0,5 kg |

#### Material and appearance

| Material   | Cerâmica |
|------------|----------|
| Colour     | Grey     |
| Decoration | Stone    |