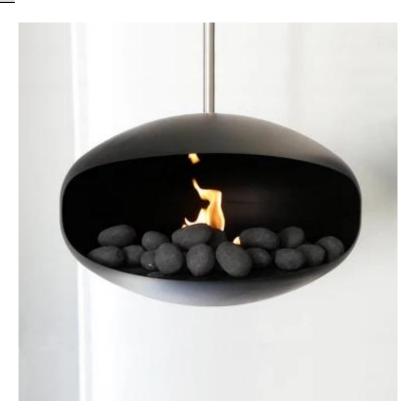

# **CERAMICS PEBBLES BLACK - 24 PIECES**

PEJS-05-01

Decoration for bioethanol fireplaces. 24 pieces of black ceramic pebble to be places in and around the fire of the fireplace.

#### **Installation details**

| Compatible with | Bioethanol Fireplaces |
|-----------------|-----------------------|
| •               | •                     |