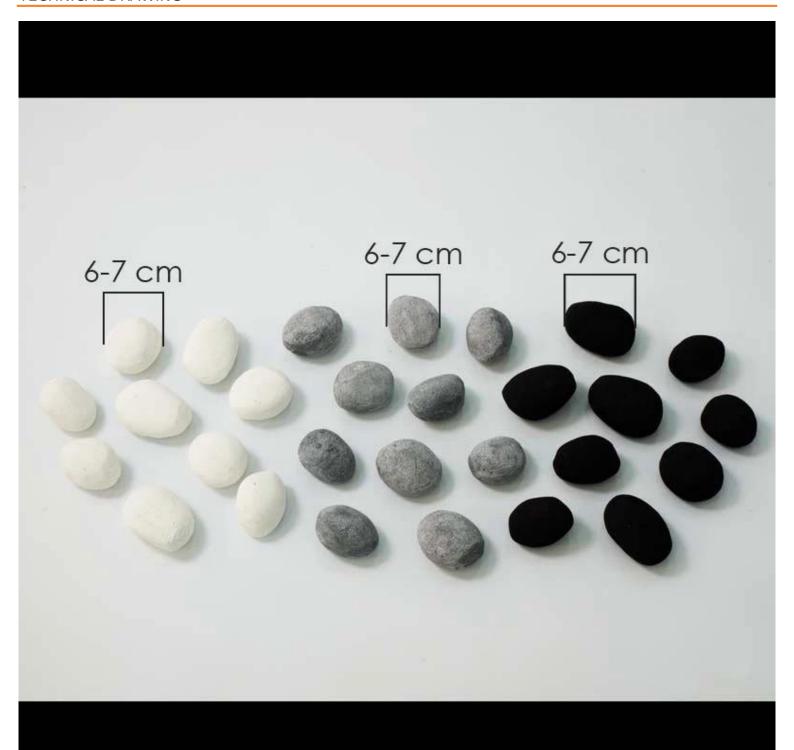

## Size & Weight

| Quantity | 24     |
|----------|--------|
| Height   | 5 cm   |
| Diameter | 7 cm   |
| Weight   | 0,5 kg |

#### Material and appearance

| Material   | Cerâmica |
|------------|----------|
| Colour     | Black    |
| Decoration | Stone    |