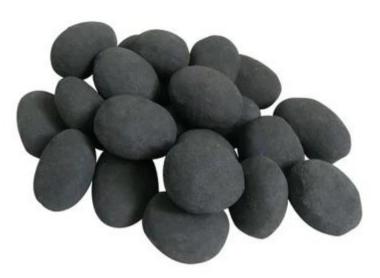

# **CERAMICS PEBBLES BLACK - 24 PIECES**

PEJS-05-01

Decoration for bioethanol fireplaces. 24 pieces of black ceramic pebble to be places in and around the fire of the fireplace.

## Size & Weight

| Quantity | 24     |
|----------|--------|
| Height   | 5 cm   |
| Diameter | 7 cm   |
| Weight   | 0,5 kg |

#### Material and appearance

| Material   | Cerâmica |
|------------|----------|
| Colour     | Black    |
| Decoration | Stone    |