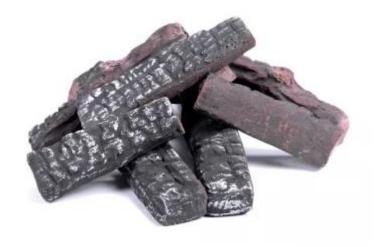

# **CERAMICS WOOD 8 PCS.**

PEJS-05-04

8 pcs. of Ceramic Wood for decorating your bioethanol fireplaces.