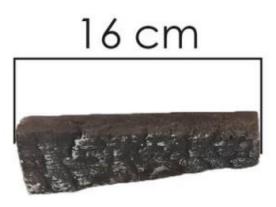

## Size & Weight

| Quantity | 8      |
|----------|--------|
| Weight   | 0,8 kg |

#### **Installation details**

| Compatible with | Bioethanol Fireplaces |
|-----------------|-----------------------|

28 cm