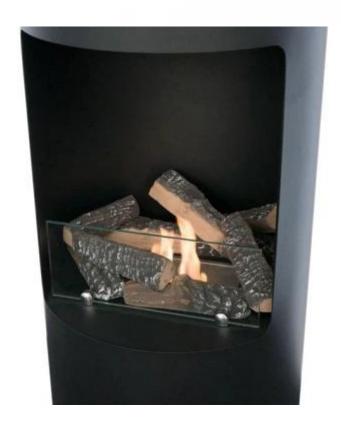

# **CERAMICS WOOD 8 PCS.**

PEJS-05-04

8 pcs. of Ceramic Wood for decorating your bioethanol fireplaces.

#### **Installation details**

| Compatible with | Bioethanol Fireplaces |
|-----------------|-----------------------|

28 cm