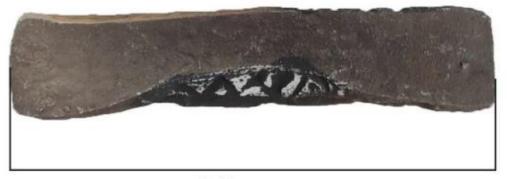

# **CERAMICS WOOD 8 PCS.**

PEJS-05-04

8 pcs. of Ceramic Wood for decorating your bioethanol fireplaces.

#### Material and appearance

| Material   | Cerâmica    |
|------------|-------------|
| Colour     | Wood        |
| Decoration | Wooden Logs |