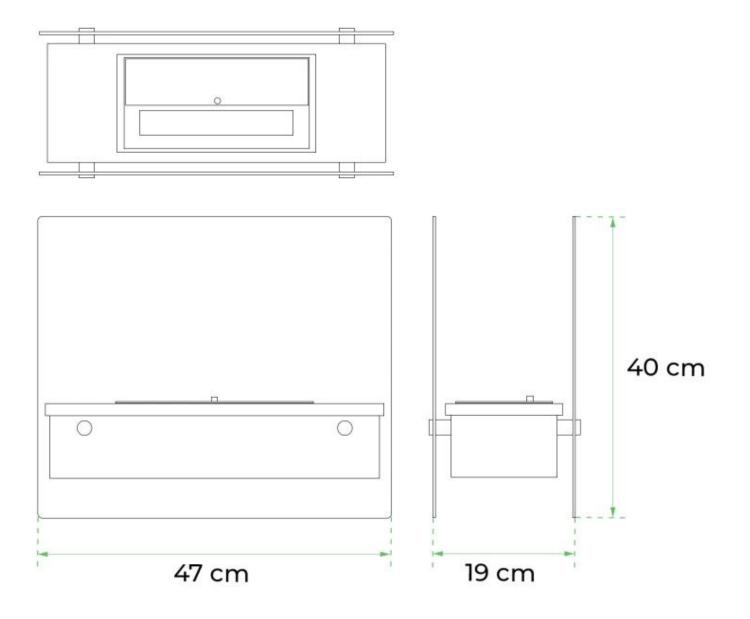

#### **Dimensions & Weight**

| Length/Width | 47 cm  |
|--------------|--------|
| Height       | 40 cm  |
| Depth        | 19 cm  |
| Weight       | 7,4 kg |