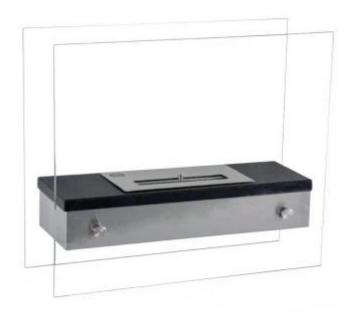

## MERTON TABLE BIO FIREPLACE

BIO-20-204

The ScandiFlames Merton is an elegant freestanding tabletop bioethanol fireplace with glass sides, measuring H: 40 cm x W: 47 cm x D: 19 cm. This unique bioethanol fireplace features a floating burner, providing a captivating look that fits perfectly in modern interiors. The glass sides offer maximum visibility of the flames, whether placed on the floor or a table. It is easy to maintain as it does not produce soot or smoke and requires no electricity.