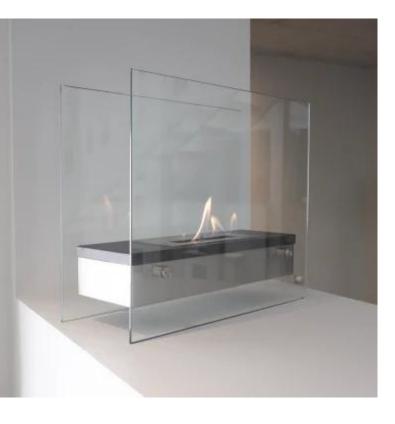

## MERTON TABLE BIO FIREPLACE

BIO-20-204

The ScandiFlames Merton is an elegant freestanding tabletop bioethanol fireplace with glass sides, measuring H: 40 cm x W: 47 cm x D: 19 cm. This unique bioethanol fireplace features a floating burner, providing a captivating look that fits perfectly in modern interiors. The glass sides offer maximum visibility of the flames, whether placed on the floor or a table. It is easy to maintain as it does not produce soot or smoke and requires no electricity.