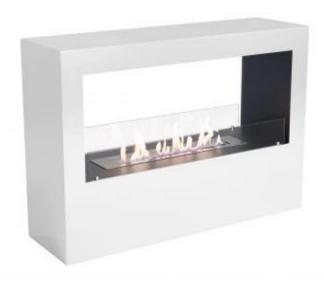

# LANSING L - WHITE FREESTANDING BIOETHANOL FIREPLACE

BIO-20-213

The ScandiFlames Lansing L is an elegant, freestanding two-sided bioethanol fireplace measuring H: 70 cm x W: 100 cm x D: 30 cm. This white fireplace is perfect as a room divider between the living room and kitchen, allowing the flames to be enjoyed from two opposite sides. It features a manual 3.5-liter fuel tank, providing up to 7.5 hours of burn time and a heat output of max 3.3 kW. Flame regulation and extinguishing tool is included.