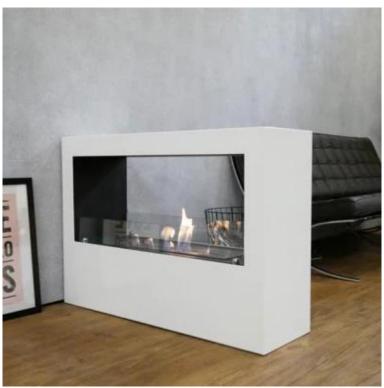

# LANSING L - WHITE FREESTANDING BIOETHANOL FIREPLACE

BIO-20-213

The ScandiFlames Lansing L is an elegant, freestanding two-sided bioethanol fireplace measuring H: 70 cm x W: 100 cm x D: 30 cm. This white fireplace is perfect as a room divider between the living room and kitchen, allowing the flames to be enjoyed from two opposite sides. It features a manual 3.5-liter fuel tank, providing up to 7.5 hours of burn time and a heat output of max 3.3 kW. Flame regulation and extinguishing tool is included.