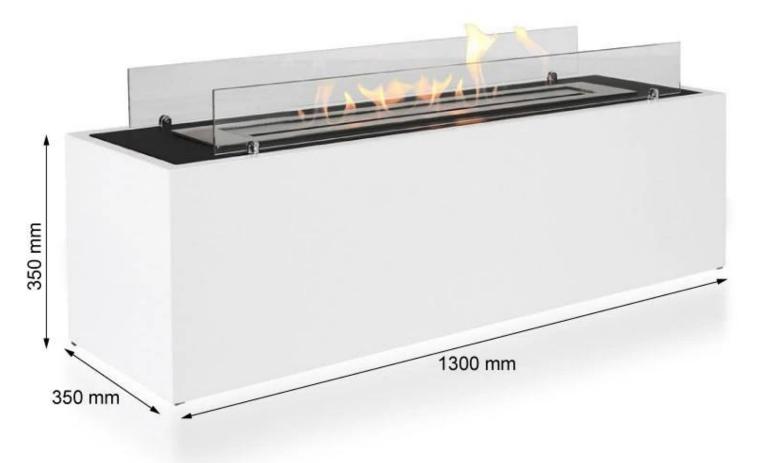

# FREESTANDING BIO FIREPLACE - WHITE

BIO-20-214

The ScandiFlames Rectangular Freestanding Bioethanol Fireplace in white is a large, elegant fireplace measuring H: 35 cm x W: 130 cm x D: 35 cm. This exclusive fireplace can be placed both indoors and outdoors and features a 5-liter fuel tank with a burn time of up to 6 hours. Its open design offers an impressive view of the flames, making it perfect for those who desire something extraordinary. The fireplace comes with two safety glass panels, a snuffer tool, and requires no electricity, making it easy to install and maintain.

#### **Dimensions & Weight**

| Length/Width | 130 cm |
|--------------|--------|
| Height       | 35 cm  |
| Depth        | 35 cm  |
| Weight       | 43 kg  |

| Minimum room size           | 90 m³      |
|-----------------------------|------------|
| Fuel                        | Bioethanol |
| Burning time up to          | 6 hours    |
| Capacity                    | 5 Litres   |
| Heat output (max)           | 6,5 kW     |
| Consumption                 | 0.87 L/h   |
| Recommended air change rate | 1          |