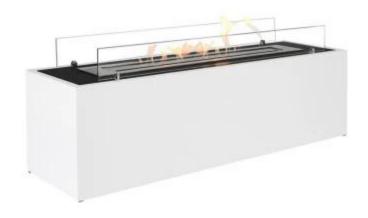

# FREESTANDING BIO FIREPLACE - WHITE

BIO-20-214

The ScandiFlames Rectangular Freestanding Bioethanol Fireplace in white is a large, elegant fireplace measuring H: 35 cm x W: 130 cm x D: 35 cm. This exclusive fireplace can be placed both indoors and outdoors and features a 5-liter fuel tank with a burn time of up to 6 hours. Its open design offers an impressive view of the flames, making it perfect for those who desire something extraordinary. The fireplace comes with two safety glass panels, a snuffer tool, and requires no electricity, making it easy to install and maintain.

## **Material and Appearance**

| Material      | Steel |
|---------------|-------|
| Colour        | White |
| Glas included | Yes   |