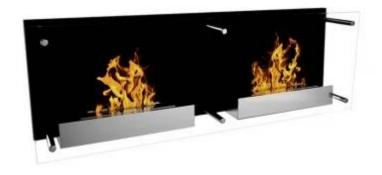

# **DOUBLE NEVADA BIOFIREPLACE**

BIO-10-020

ScandiFlames Double Nevada wall-mounted bio fireplace with large front glass and black backplate that enhances the flames. Featuring two 1.5-liter bioethanol burners, the fireplace offers a total burn time of up to 6 hours per burner and a heat output of about 3.52 kW. The flames can be adjusted with the included tool, and using only one burner halves the consumption and heat output. The burners include built-in ceramic wool for longer burn time and increased safety. Includes mounting brackets, glass, extinguishing tool, and screws. Easy to install on all wall types.