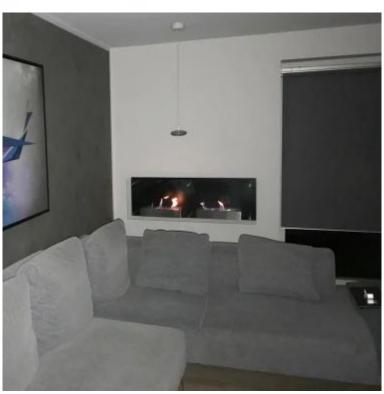

# **DOUBLE NEVADA BIOFIREPLACE**

BIO-10-020

ScandiFlames Double Nevada wall-mounted bio fireplace with large front glass and black backplate that enhances the flames. Featuring two 1.5-liter bioethanol burners, the fireplace offers a total burn time of up to 6 hours per burner and a heat output of about 3.52 kW. The flames can be adjusted with the included tool, and using only one burner halves the consumption and heat output. The burners include built-in ceramic wool for longer burn time and increased safety. Includes mounting brackets, glass, extinguishing tool, and screws. Easy to install on all wall types.